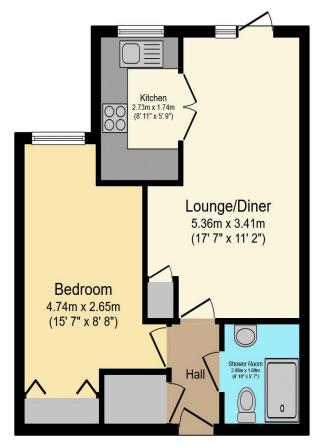

## Visit us at retirementhomesearch.co.uk

Total floor area 41.9 sq.m. (451 sq.ft.) approx

This floor plan is for illustrative purposes only. It is not drawn to scale. Any measurements, floor areas (including any total floor area), openings and orientation are approximate. No details are guaranteed, they cannot be relied upon for any purpose and they do not form part of any agreement. No liability is taken for any error, omission or misstatement. A party must rely upon its own inspection(s). Powered by www.focalagent.com